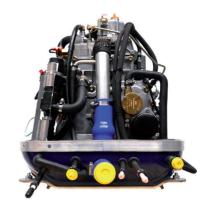

ator is an ideal entry level generator and features the Fischer Panda water-cooled FPE320 single cylinder engine.

It is very compact designed for skippers who only have limited space available.

The Panda 4000s.Neo PMS is ideal for powering domestic electrical consumers with 230 V / 50 Hz - for anyone who wants to cook electrically, use a vacuum cleaner, hair dryer or coffee machine.

- 230 V / 50 Hz... for your complete on-board power system
- Very compact and light... more room for you
- Super-silent sound insulation capsule... you can relax while the generator works
- Innovative Design...
  easy to install and maintain with all connections on one side
- High starting capacity...
  perfect for a compressor or air conditioner



Panda Generator 4000s.Neo



Panda P4-Control Panel









### Generator

| Model                      |      | Panda 4000s.Neo PMS                                  |
|----------------------------|------|------------------------------------------------------|
| Dimensions (LxWxH)         | [mm] | 558 x 460 x 518                                      |
| Weight                     | [kg] | 92                                                   |
| Sound level (7m / 3m / 1m) | [dB] | 54 / 64 / 69                                         |
| Cooling System             |      | Dual circuit - freshwater cooling via heat exchanger |

#### **Performance**

| Nominal Output      | [kW] | 3.4 kW / 4.0 kVA |
|---------------------|------|------------------|
| Voltage Stability   | [%]  | 230 V ± 5 %      |
| Frequency Stability | [%]  | 50 Hz ± 2 Hz     |

#