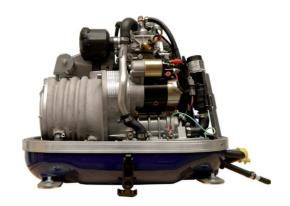

Compact Power

Panda 4000s.Neo PMS marine generator

# The ideal entry level generator - easy to install and non-stop energy

The new Panda 4000s. Neo PMS generator is an ideal entry level generator and features the Fischer Panda water-cooled FPE320 single cylinder engine.

It is very compact designed for skippers who only have limited space available.

The Panda 4000s.Neo PMS is ideal for powering domestic electrical consumers with 230 V / 50 Hz - for anyone who wants to cook electrically, use a vacuum cleaner, hair dryer or coffee machine.

- 230 V / 50 Hz... for your complete on-board power system
- Very compact and light... more room for you
- Super-silent sound insulation capsule... you can relax while the generator works
- Innovative Design...
  easy to install and maintain with all connections on one side
- High starting capacity...
  perfect for a compressor or air conditioner