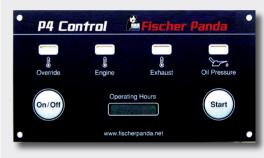

Panda Generator 4000s.Neo

Panda P4-Control Panel

#### Control

| Starter System       | 12 V electric start |
|----------------------|---------------------|
| Remote Control Panel | Panda P4 Control    |