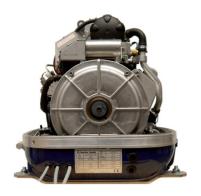

# The ideal entry level generator - easy to install and non-stop energy

The new Panda 4000s. Neo PMS generator is an ideal entry level generator and features the Fischer Panda water-cooled FPE320 single cylinder engine.

## **Engine**

| Engine Manufacturer |       | Fischer Panda |
|---------------------|-------|---------------|
| Engine Type         |       | FPE320        |
| Engine Displacement | [ccm] | 309           |
| Speed               | [rpm] | 3000          |