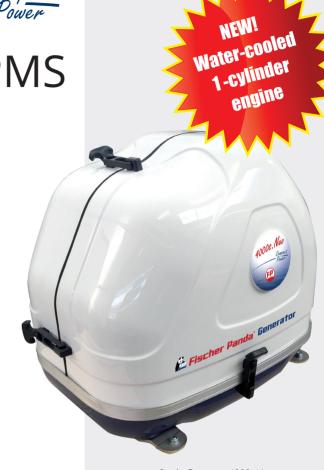

Compact Power

Panda 4000s.Neo PMS marine generator

# The ideal entry level generator - easy to install and non-stop energy

The new Panda 4000s. Neo PMS generator is an ideal entry level generator and features the Fischer Panda water-cooled FPE320 single cylinder engine.

It is very compact designed for skippers who only have limited space available.

The Panda 4000s.Neo PMS is ideal for powering domestic electrical consumers with 230 V / 50 Hz - for anyone who wants to cook electrically, use a vacuum cleaner, hair dryer or coffee machine.

Panda Generator 4000s.Neo

Panda P4-Control Panel

### Generator

| Model                      |      | Panda 4000s.Neo PMS                                  |
|----------------------------|------|------------------------------------------------------|
| Dimensions (LxWxH)         | [mm] | 558 x 460 x 518                                      |
| Weight                     | [kg] | 92                                                   |
| Sound level (7m / 3m / 1m) | [dB] | 54 / 64 / 69                                         |
| Cooling System             |      | Dual circuit - freshwater cooling via heat exchanger |